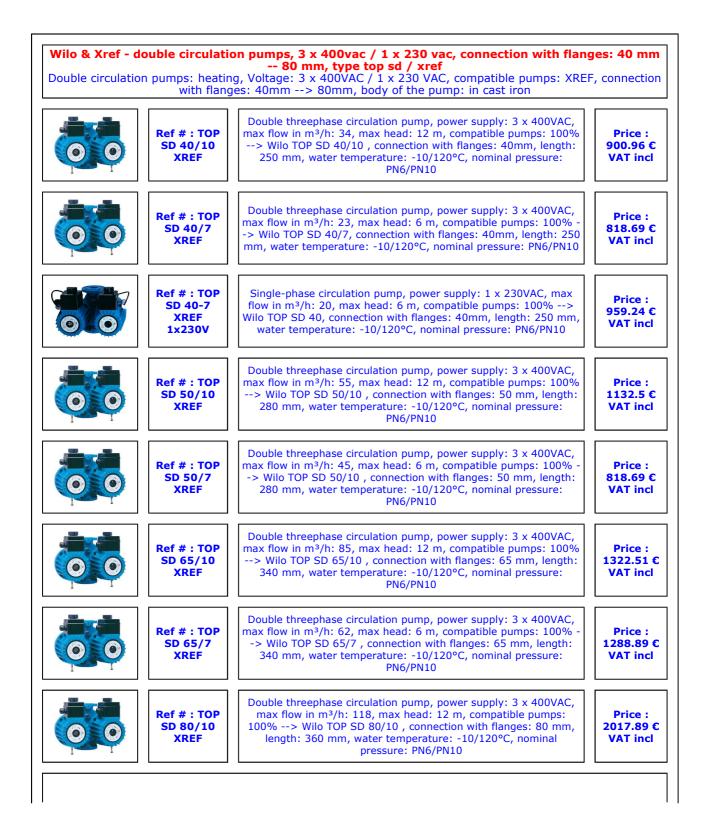

Double circulation pumps, 3 x 400VAC / 1 x 230 VAC, connection with flanges: 40 ... Page 1 sur 2





last update18/06/12The prices are nett vat inclusive, for special requests, please send us an email

| Stock information          | explanation                                       |
|----------------------------|---------------------------------------------------|
| *                          | Normal stock 1 to 2 pieces                        |
| **                         | Normal stock 2 to 5 pieces                        |
| ***                        | Normal stock 5 to 10 pieces                       |
| ****                       | Normal stock +10 pieces                           |
| ? x                        | limited stock, always inform before ordering      |
| (a)                        | normal delay in (a) x week, i case of stock break |
| in case of urgent delivery | al